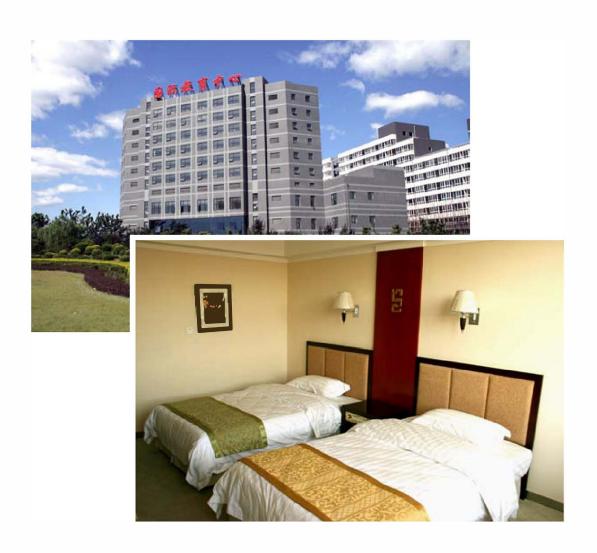

### Accommodation

On campus accommodation for international students is provided at the international Dorm. International Dorm offers laundry rooms and a public kitchen. All rooms are equipped with telephone, television and internet access, as well as desks, closets, air-conditioners and private bathrooms and showers.